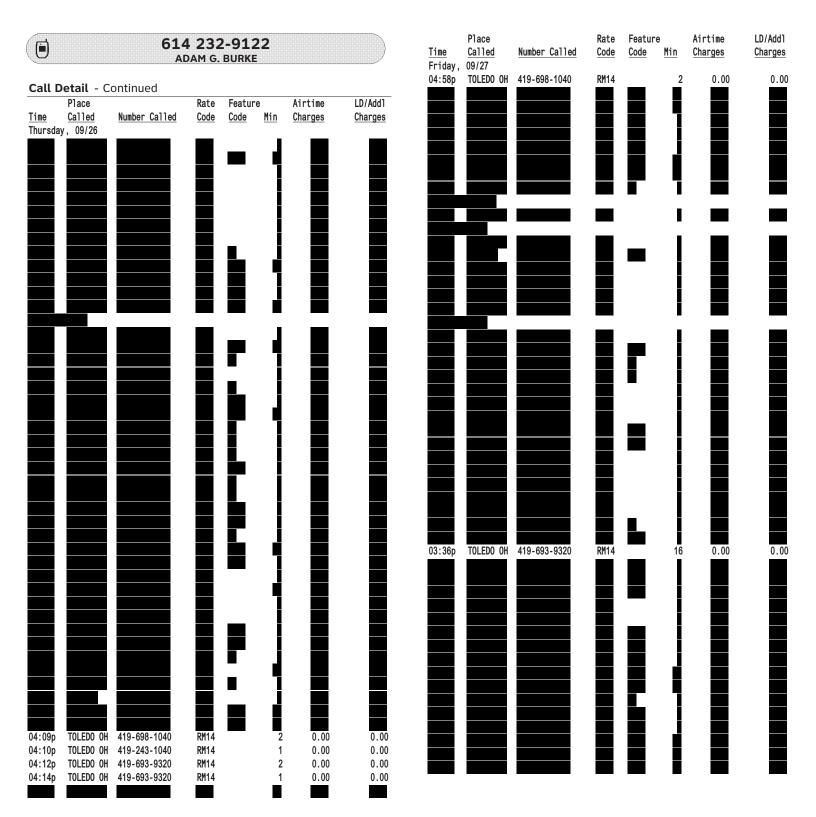

at&t

Visit us online at: www.att.com

at&t

**Page:** 7 of 16 **Bill Cycle Date:** 09/12/13 - 10/11/13 Account:

Visit us online at: www.att.com

Page: 8 of 16
Bill Cycle Date: 09/12/13 - 10/11/13
Account:

Visit us online at: www.att.com