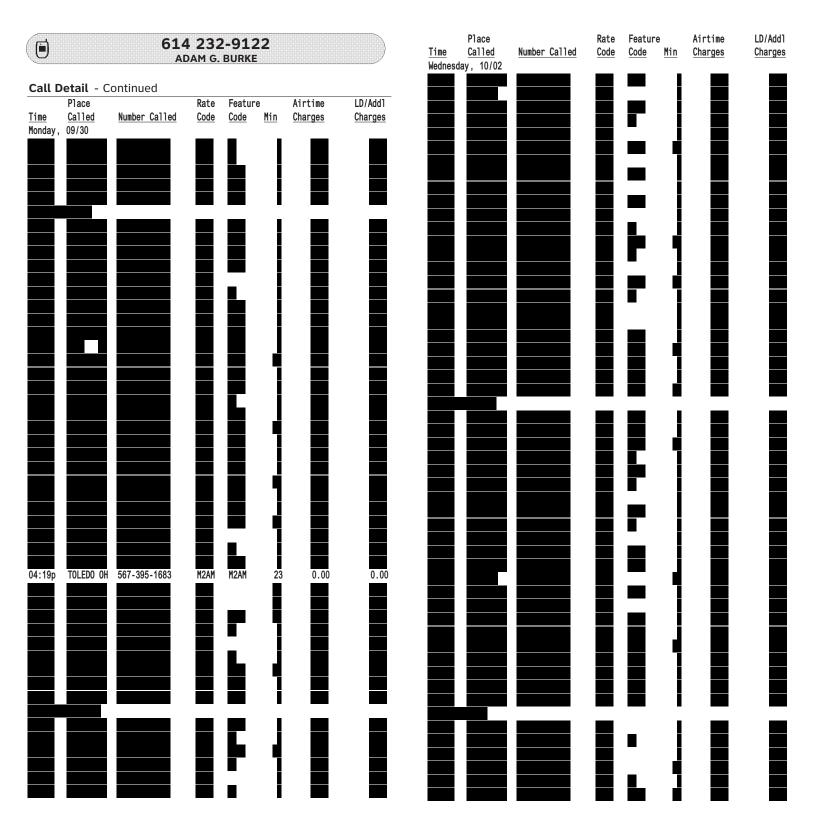

|                        |                   |               | <b>4 232</b><br>рам б. |                       |                 |                           |                    | <u>Time</u><br>Monday, | Place Called 10/07 Number Called | Rate<br><u>Code</u> | Feature<br><u>Code</u> <u>Min</u> | Airtime<br>in <u>Charges</u> | LD/Add1<br>Charges |  |
|------------------------|-------------------|---------------|------------------------|-----------------------|-----------------|---------------------------|--------------------|------------------------|----------------------------------|---------------------|-----------------------------------|------------------------------|--------------------|--|
| Call D                 | <b>Detail</b> - C | Continued     |                        |                       |                 |                           |                    |                        |                                  |                     |                                   |                              |                    |  |
| <u>Time</u><br>Friday, | Place<br>Called   | Number Called | Rate<br><u>Code</u>    | Featur<br><u>Code</u> | e<br><u>Min</u> | Airtime<br><u>Charges</u> | LD/Add1<br>Charges | Tuesday ,              | 10/08                            |                     |                                   |                              | <br>I <b>=</b>     |  |
| 12:53p                 | TOLEDO OH         | 567-395-1683  | M2AM                   | M2AM                  | 2               | 0.00                      | 0.00               |                        |                                  |                     |                                   |                              |                    |  |
|                        |                   |               |                        |                       | Į               |                           |                    |                        |                                  |                     |                                   |                              | ▮▮                 |  |
| 02:42p                 | TOLEDO OH         | 567-395-1683  | M2AM                   | M2AM                  | 36              | 0.00                      | 0.00               |                        |                                  |                     |                                   |                              |                    |  |
|                        |                   |               |                        |                       |                 |                           |                    |                        |                                  |                     |                                   |                              | ▋▮                 |  |
|                        |                   |               |                        |                       |                 |                           |                    |                        |                                  |                     |                                   |                              |                    |  |
|                        |                   |               |                        |                       | Ī               |                           |                    |                        |                                  |                     |                                   |                              |                    |  |
|                        |                   |               |                        |                       | i               |                           |                    |                        |                                  |                     |                                   |                              | 1                  |  |
|                        |                   |               |                        |                       | Ī               |                           |                    |                        |                                  |                     |                                   |                              |                    |  |
|                        |                   |               |                        |                       | Ī               |                           |                    |                        |                                  |                     |                                   |                              | j∎                 |  |
|                        |                   |               |                        |                       | 1               |                           |                    |                        |                                  |                     |                                   |                              |                    |  |
|                        |                   |               |                        |                       | Ī               |                           |                    | Wednesda               | y, 10/09                         |                     |                                   |                              | <b>1 =</b>         |  |
|                        |                   |               |                        |                       | 1               |                           |                    |                        |                                  |                     |                                   |                              |                    |  |
|                        |                   |               |                        |                       |                 |                           |                    |                        |                                  |                     |                                   |                              |                    |  |
|                        |                   |               |                        |                       |                 |                           |                    |                        |                                  |                     |                                   |                              |                    |  |
|                        |                   |               |                        |                       | Í               |                           |                    |                        |                                  |                     |                                   |                              |                    |  |
|                        |                   |               |                        |                       |                 |                           |                    |                        |                                  |                     |                                   |                              |                    |  |
|                        |                   |               |                        | F                     |                 |                           |                    |                        |                                  |                     |                                   |                              |                    |  |
|                        |                   |               |                        |                       | 1               |                           |                    |                        |                                  |                     |                                   |                              |                    |  |